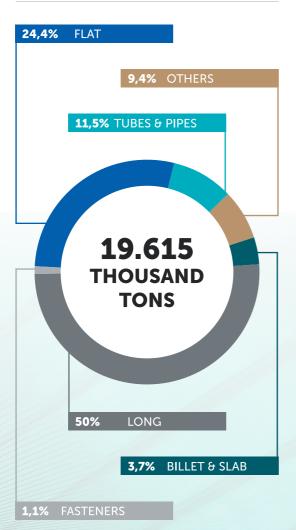

#### **TÜRKİYE'S STEEL EXPORT 2022**

**TÜRKİYE'S STEEL EXPORT BY PRODUCT GROUP (2022)** 

#### **TÜRKİYE'S STEEL EXPORT BY TONNES**

#### LONG

#### 9.810 THOUSAND TONS

**55,7%** REBAR

18.7% PROFILES

**12.5%** WIRE ROD

**7,3%** OTHERS

2,9% ALLOY BARS & PROFILES

2,8% WIRE

#### **TUBES & PIPES**

#### 2.249 THOUSAND TONS

95,2% WELDED TUBES & PIPES

2% CAST IRON PIPES

1,5% PIPE FITTINGS

1,3% SEAMLESS TUBES & PIPES

#### FLAT

#### 4.780 THOUSAND TONS

42,4% HOT ROLLED FLAT

**34,6%** COATED FLAT

10,5% COLD ROLLED FLAT

3,8% OTHER FLAT

3,7% STAINLESS FLAT

5,0% ALLOY FLAT

#### OTHER

#### 1.837 THOUSAND TONS

**57,9%** CONSTRUCTION APPLIANCES

8,9% SCRAP

7% STRANDED WIRE

6.9% CLOTH AND GRILLS

5,9% TANKS

**13,4%** OTHERS