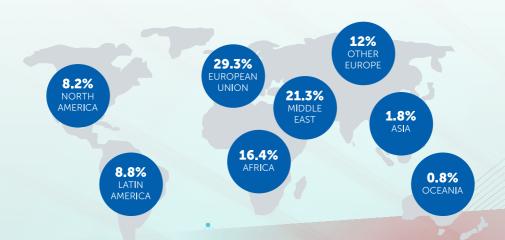

CSC) agreement was signed between the EU and Türkiye. With signing the agreement, customs duties on bilateral steel trade were abolished. The agreement allows Türkiye to trade its iron and steel products without customs duty with all EU member states. Additionally, the Government does not subsidize Turkish domestic steel industry due to the European Coal and Steel Community (ECSC) agreement.

All steel companies in the country are privately held, and Turkish steelmakers continue to pursue technological developments to enhance the long-term viability of the industry in the global marketplace. The steel industry has become one of the most developed sectors in Türkiye and today counts as the fourth largest contributor to the Turkish economy.

#### **TÜRKİYE'S STEEL EXPORT BY REGION (2022)**





#### **KEY FACTS AND FIGURES**

| WORLD'S LARGEST                 | EXPORTS TO                     |
|---------------------------------|--------------------------------|
| REBAR EXPORTER                  | 200 COUNTRIES                  |
| WORLD'S 8 <sup>TH</sup> LARGEST | WORLD'S LARGEST IMPORTER       |
| STEEL PRODUCER                  | OF SCRAP METAL                 |
| WORLD'S 6™ BIGGEST              | 72% OF STEEL PRODUCTION        |
| STEEL EXPORTER                  | FROM STEEL SCRAP               |
| SECOND PRODUCER OF              | 35.1 MILLION TONS              |
| STEEL IN EUROPE                 | CRUDE STEEL PRODUCTION IN 2022 |

#### TÜRKİYE'S STEEL MAP



#### A GROWING INDUSTRY

After 1980, with the implementation of import substitution system, Türkiye has increased