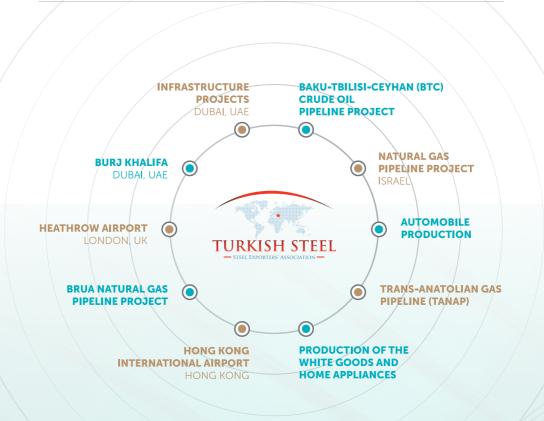

# TURKISH STEEL IS BEING USED IN THE CONSTRUCTION OF WORLD'S MOST PRESTIGIOUS PROJECTS