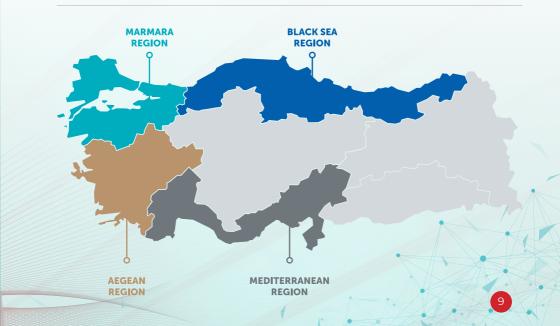

counts as the fourth largest contributor to the Turkish economy.

#### **TÜRKİYE'S STEEL EXPORT BY REGION (2022)**





#### **KEY FACTS AND FIGURES**

| WORLD'S LARGEST                 | EXPORTS TO                     |
|---------------------------------|--------------------------------|
| REBAR EXPORTER                  | 200 COUNTRIES                  |
| WORLD'S 8 <sup>TH</sup> LARGEST | WORLD'S LARGEST IMPORTER       |
| STEEL PRODUCER                  | OF SCRAP METAL                 |
| WORLD'S 6™ BIGGEST              | 72% OF STEEL PRODUCTION        |
| STEEL EXPORTER                  | FROM STEEL SCRAP               |
| SECOND PRODUCER OF              | 35.1 MILLION TONS              |
| STEEL IN EUROPE                 | CRUDE STEEL PRODUCTION IN 2022 |

#### TÜRKİYE'S STEEL MAP



#### A GROWING INDUSTRY

After 1980, with the implementation of import substitution system, Türkiye has increased her steel export to primarily neighboring countries such as Iran, Iraq and North African countries

In the next 20 years, Türkiye realized a major production and export boom. While Türkiye was the world's 10<sup>th</sup> biggest steel producer in 2001, she has become the 7<sup>th</sup> biggest producer globally and largest steel producer in Europe in 2020. In fact, she was the third fastest growing steel producer in the world between 2020 and 2021.

In 2022, due to shrinking global steel demand, Türkiye's steel production decreased and declined to 8th biggest producer globally and second largest steel producer in Europe. On the other hand, in 2022 Türkiye has become 5th bigge